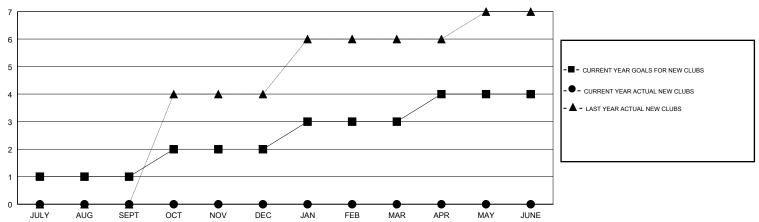

1             | 0         | 1             | JULY/AUG/SEPT         | 105                       | 31                      | 26                                           |
| OCT/NOV/DEC           | 1             | 0         | 0             | OCT/NOV/DEC           | 105                       | 0                       | 0                                            |
| JAN/FEB/MAR           | 1             | 0         | 0             | JAN/FEB/MAR           | 105                       | 0                       | 0                                            |
| APR/MAY/JUNE          | 1             | 0         | 0             | APR/MAY/JUNE          | 110                       | 0                       | 0                                            |

#### GOALS AND ACTUAL NEW CLUBS CUMULATIVE



## GOALS AND ACTUAL MEMBERS CUMULATIVE



| - ■ - MEMBER GROWTH NET GOAL      |  |
|-----------------------------------|--|
| - ● - MEMBER GROWTH ACTUAL        |  |
| - ▲ - LAST YEAR MEMBERSHIP ACTUAL |  |
|                                   |  |
|                                   |  |
|                                   |  |

| DROPPED CLUBS: 1 |    |
|------------------|----|
| DROPPED MEMBERS  |    |
| DECEASED         | 1  |
| CLUB CANCELLED   | 15 |
| OTHER            | 10 |
| TOTAL            | 26 |

| 15 CLUBS OF 60 ADDED 1 OR MORE |  |
|--------------------------------|--|
| NEW MEMBERS                    |  |
|                                |  |
|                                |  |

| MALE                                   | 946 (60.60%) |    |  |  |  |
|---------------------