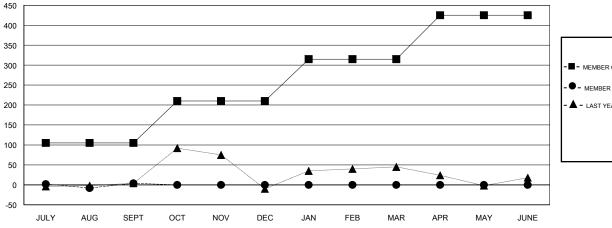

## GOALS AND ACTUAL MEMBERS CUMULATIVE

| - ■ - MEMBER GROWTH NET GOAL      |  |
|-----------------------------------|--|
| - ● - MEMBER GROWTH ACTUAL        |  |
| - ▲ - LAST YEAR MEMBERSHIP ACTUAL |  |
|                                   |  |
|                                   |  |
|                                   |  |